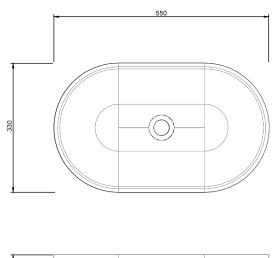

#### **Product Description**

- Exterior dimensions 550x330x150mm.
- Bowl 530x310x150mm
- Walls 10mm.
- Surface mounted.
- Suitable for wall mounted tap.
- Custom steel vanity frames available.
- Weight 20 kg

## **Technical Drawing**