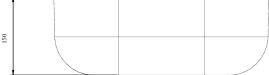

#### **Product Description**

- Exterior dimensions 550x330x150mm.
- Bowl 530x310x150mm
- Walls 10mm.
- Surface mounted.
- Suitable for wall mounted tap.
- Custom steel vanity frames available.
- Weight 20 kg

## **Technical Drawing**