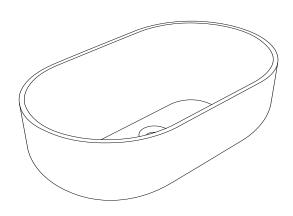

# **Oyin Pill Low**

**Product Image** 

#### **Product Description**

- Exterior dimensions 550x330x150mm.
- Bowl 530x310x150mm
- Walls 10mm.
- Surface mounted.
- Suitable for wall mounted tap.
- Custom steel vanity frames available.
- Weight 20 kg