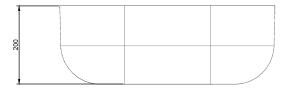

#### **Product Description**

- Exterior dimensions 550x330x200mm.
- Bowl 530x310x150mm
- Walls 10mm.
- Surface mounted.
- Suitable for wall mounted tap.
- Custom steel vanity frames available.
- Weight 25 kg

### **Technical Drawing**