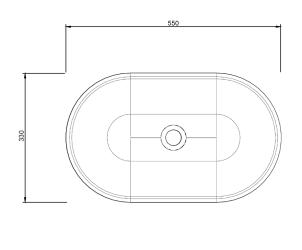

#### **Product Description**

- Exterior dimensions 550x330x200mm.
- Bowl 530x310x150mm
- Walls 10mm.
- Surface mounted.
- Suitable for wall mounted tap.
- Custom steel vanity frames available.
- Weight 25 kg

### **Technical Drawing**