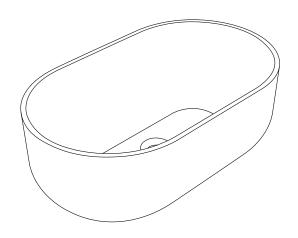

## **Oyin Pill High**

**Product Image** 

#### **Product Description**

- Exterior dimensions 550x330x200mm.
- Bowl 530x310x150mm
- Walls 10mm.
- Surface mounted.
- Suitable for wall mounted tap.
- Custom steel vanity frames available.
- Weight 25 kg