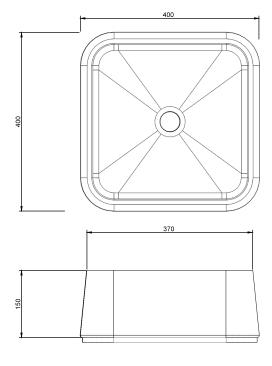

## **Technical Drawing**

### **Product Description**

- Exterior dimensions 400x400x150mm.
- Bowl 350x350x100mm.
- Walls 10mm.
- Surface mounted.
- Suitable for wall mounted tap.
- Custom steel vanity frames available.
- Weight 25 kg