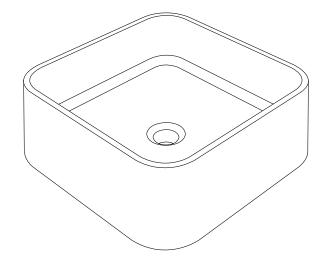

### **Product Image**

### **Product Description**

- Exterior dimensions 400x400x150mm.
- Bowl 350x350x100mm.
- Walls 10mm.
- Surface mounted.
- Suitable for wall mounted tap.
- Custom steel vanity frames available.
- Weight 25 kg