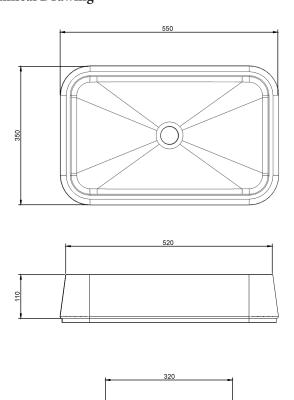

### **Technical Drawing**

#### **Product Description**

- Exterior dimensions 550x350x110mm.
- Bowl 500x300x100mm.
- Walls 10mm.
- Surface mounted.
- Suitable for wall mounted tap.
- Custom steel vanity frames available.
- Weight 35 kg