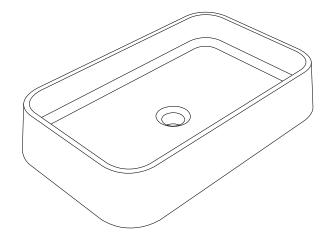

#### **Product Image**

#### **Product Description**

- Exterior dimensions 550x350x110mm.
- Bowl 500x300x100mm.
- Walls 10mm.
- Surface mounted.
- Suitable for wall mounted tap.
- Custom steel vanity frames available.
- Weight 35 kg