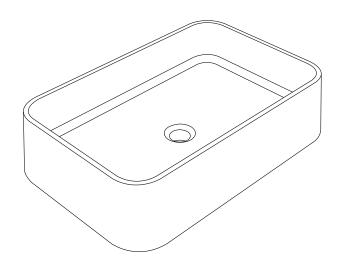

## Orton (large)

**Product Image** 

#### **Product Description**

- Exterior dimensions 600x400x150mm.
- Bowl 550x350x100mm.
- Walls 10mm.
- Surface mounted.
- Suitable for wall mounted tap.
- Custom steel vanity frames available.
- Weight 40 kg