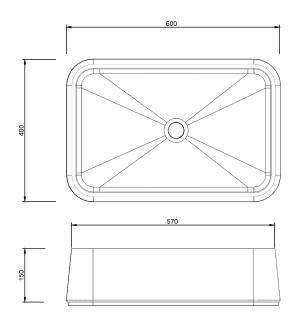

#### **Product Description**

- Exterior dimensions 600x400x150mm.
- Bowl 550x350x100mm.
- Walls 10mm.
- Surface mounted.
- Suitable for wall mounted tap.
- Custom steel vanity frames available.
- Weight 40 kg

#### **Technical Drawing**