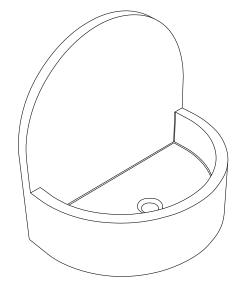

# **FORMED** / concrete basins

## Nobu

## **Product Image**



## **Product Description**

- Exterior dimensions 550x350x550mm.
- ◆ Bowl 490x290x100mm.
- Walls 30mm.
- Tap parts may require extentions to fit through 30mm splashback.
- Wall or surface mounted.
- Available with or without wall brackets.
- Suitable for wall mounted tap.
- Brackets to be securely fixed to suitable support wall.
- Brackets to be set 15-20mm behind finished wall surface.
- Custom steel vanity frames available.
- Weight 50 kg

#### **Finishes Available**

Available in our full range of colours.

#### **Technical Drawing**



#### **Product Care**

- Our finishes can be delicate and require both drying after use as well as careful & regular cleaning routines.
- Normal cleaning should only be done with mild liquid soap in warm water, applied with a soft cloth
- Mineral build