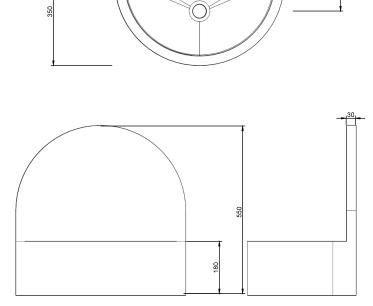

#### **Technical Drawing**

## **Product Description**

- Exterior dimensions 550x350x550mm.
- ◆ Bowl 490x290x100mm.
- Walls 30mm.
- Tap parts may require extentions to fit through 30mm splashback.
- Wall or surface mounted.
- Available with or without wall brackets.
- Suitable for wall mounted tap.
- Brackets to be securely fixed to suitable support wall.
- Brackets to be set 15-20mm behind finished wall surface.
- Custom steel vanity frames available.
- Weight 50 kg