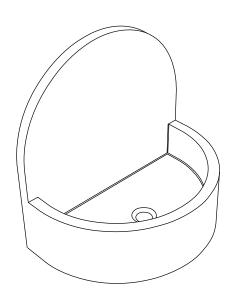

# **FORMED** / concrete basins

## Nobu Mini

#### **Product Image**



#### **Technical Drawing**



#### **Product Description**

- Exterior dimensions 450x330x480mm.
- Bowl 390x270x100mm.
- Walls 30mm.
- Tap parts may require extentions to fit through 30mm splashback.
- Wall or surface mounted.
- Available with or without wall brackets.
- Suitable for wall mounted tap.
- Brackets to be securely fixed to suitable support wall.
- Brackets to be set 15-20mm behind finished wall surface.
- Custom steel vanity frames available.
- Weight 40 kg

#### **Finishes Available**

Available in our full range of colours.

### Product Care

- Our finishes can be delicate and require both drying after use as well as careful & regular cleaning routines.
- Normal cleaning should only be done with mild liquid soap in warm water, applied with a <u>soft</u> cloth
- Mineral bui