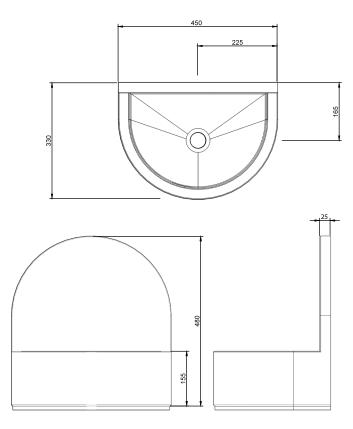

#### **Technical Drawing**

#### **Product Description**

- Exterior dimensions 450x330x480mm.
- Bowl 390x270x100mm.
- Walls 30mm.
- Tap parts may require extentions to fit through 30mm splashback.
- Wall or surface mounted.
- Available with or without wall brackets.
- Suitable for wall mounted tap.
- Brackets to be securely fixed to suitable support wall.
- Brackets to be set 15-20mm behind finished wall surface.
- Custom steel vanity frames available.
- Weight 40 kg