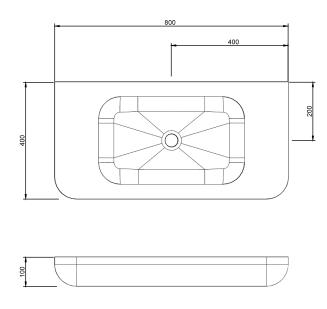

#### **Technical Drawing**

### **Product Description**

- Exterior dimensions 800x400x100mm.
- Bowl 500x300x65mm.
- Walls 50mm.
- Hidden drainage beneath removable shelf.
- Available Left-handed or Right-handed Drainage.
- Wall or surface mounted.
- Available with or without wall brackets.
- Suitable for wall mounted tap.
- Brackets to be securely fixed to suitable support wall.
- Brackets to be set 15-20mm behind finished wall surface.
- Custom steel vanity frames available.
- Weight 40 kg