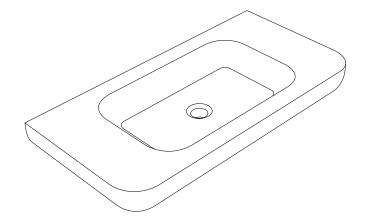

### **Product Image**

### **Product Description**

- Exterior dimensions 800x400x100mm.
- Bowl 500x300x65mm.
- Walls 50mm.
- Hidden drainage beneath removable shelf.
- Available Left-handed or Right-handed Drainage.
- Wall or surface mounted.
- Available with or without wall brackets.
- Suitable for wall mounted tap.
- Brackets to be securely fixed to suitable support wall.
- Brackets to be set 15-20mm behind finished wall surface.
- Custom steel vanity frames available.
- Weight 40 kg