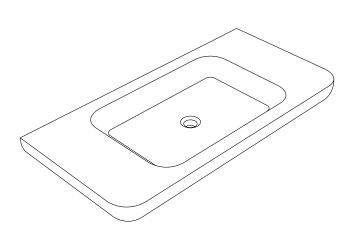

## Lola

Product Image

#### **Product Description**

- Exterior dimensions 1000x500x100mm.
- ◆ Bowl 600x400x65mm.
- Walls 50mm.
- Hidden drainage beneath removable shelf.
- Available Left-handed or Right-handed Drainage.
- Wall or surface mounted.
- Available with or without wall brackets.
- Suitable for wall mounted tap.
- Brackets to be securely fixed to suitable support wall.
- Brackets to be set 15-20mm behind finished wall surface.
- Custom steel vanity frames available.
- Weight 50 kg