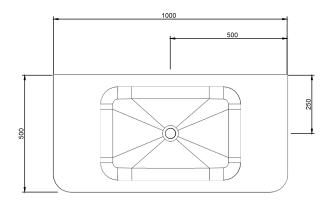

#### **Product Description**

- Exterior dimensions 1000x500x100mm.
- ◆ Bowl 600x400x65mm.
- Walls 50mm.
- Hidden drainage beneath removable shelf.
- Available Left-handed or Right-handed Drainage.
- Wall or surface mounted.
- Available with or without wall brackets.
- Suitable for wall mounted tap.
- Brackets to be securely fixed to suitable support wall.
- Brackets to be set 15-20mm behind finished wall surface.
- Custom steel vanity frames available.
- Weight 50 kg

#### **Technical Drawing**