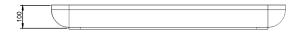

#### **Product Description**

- Exterior dimensions 1000x500x100mm.
- ◆ Bowl 600x400x65mm.
- Walls 50mm.
- Hidden drainage beneath removable shelf.
- Available Left-handed or Right-handed Drainage.
- Wall or surface mounted.
- Available with or without wall brackets.
- Suitable for wall mounted tap.
- Brackets to be securely fixed to suitable support wall.
- Brackets to be set 15-20mm behind finished wall surface.
- Custom steel vanity frames available.
- Weight 50 kg

#### **Technical Drawing**