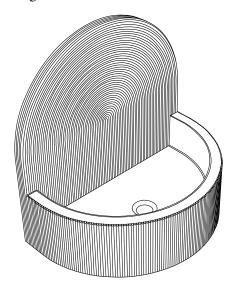

### **Product Image**

### **Product Description**

- Exterior dimensions 550x350x550mm.
- ◆ Bowl 490x290x100mm.
- Walls 30mm.
- Tap parts may require extentions to fit through 30mm splashback.
- Wall or surface mounted.
- Available with or without wall brackets.
- Suitable for wall mounted tap.
- Brackets to be securely fixed to suitable support wall.
- Brackets to be set 15-20mm behind finished wall surface.
- Custom steel vanity frames available.
- Weight 50 kg