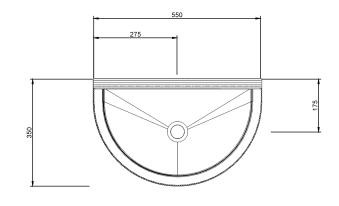

## **Technical Drawing**

### **Product Description**

- Exterior dimensions 550x350x550mm.
- ◆ Bowl 490x290x100mm.
- Walls 30mm.
- Tap parts may require extentions to fit through 30mm splashback.
- Wall or surface mounted.
- Available with or without wall brackets.
- Suitable for wall mounted tap.
- Brackets to be securely fixed to suitable support wall.
- Brackets to be set 15-20mm behind finished wall surface.
- Custom steel vanity frames available.
- Weight 50 kg