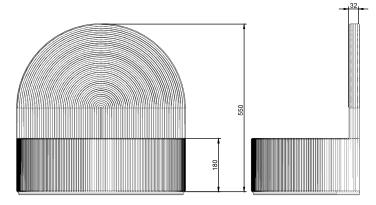

## **Technical Drawing**

### **Product Description**

- Exterior dimensions 550x350x550mm.
- ◆ Bowl 490x290x100mm.
- Walls 30mm.
- Tap parts may require extentions to fit through 30mm splashback.
- Wall or surface mounted.
- Available with or without wall brackets.
- Suitable for wall mounted tap.
- Brackets to be securely fixed to suitable support wall.
- Brackets to be set 15-20mm behind finished wall surface.
- Custom steel vanity frames available.
- Weight 50 kg