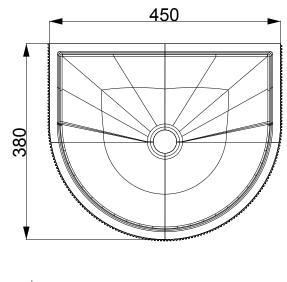

## **Technical Drawing**

### **Product Description**

- Exterior dimensions 450x380x150mm.
- ◆ Bowl 420x310x100mm.
- Walls 15mm.
- Wall or surface mounted.
- Available with or without wall brackets.
- Suitable for wall mounted tap.
- Brackets to be securely fixed to suitable support wall.
- Brackets to be set 15-20mm behind finished wall surface.
- Custom steel vanity frames available.
- ◆ Weight 22 kg