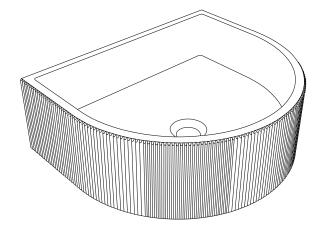

### **Product Image**

### **Product Description**

- Exterior dimensions 450x380x150mm.
- ◆ Bowl 420x310x100mm.
- Walls 15mm.
- Wall or surface mounted.
- Available with or without wall brackets.
- Suitable for wall mounted tap.
- Brackets to be securely fixed to suitable support wall.
- Brackets to be set 15-20mm behind finished wall surface.
- Custom steel vanity frames available.
- ◆ Weight 22 kg