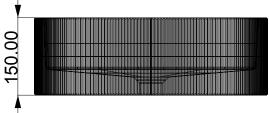

## **Technical Drawing**

### **Product Description**

- Exterior dimensions 450x380x150mm.
- ◆ Bowl 420x310x100mm.
- Walls 15mm.
- Wall or surface mounted.
- Available with or without wall brackets.
- Suitable for wall mounted tap.
- Brackets to be securely fixed to suitable support wall.
- Brackets to be set 15-20mm behind finished wall surface.
- Custom steel vanity frames available.
- ◆ Weight 22 kg