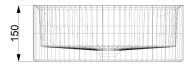

### **Technical Drawing**

#### Product Description

• Exterior dimensions 400 Dia x150mm.

- 15 3/4 Dia x 5 9/10in
- Walls 15mm.
- Surface mounted.
- Suitable for wall or surface mounted tap.
- Custom steel vanity frames available.
- Weight 18 kg / 39lb