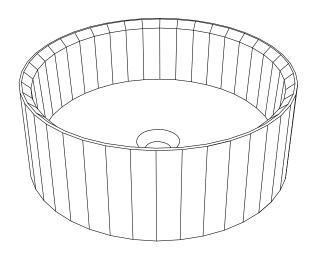

# **Facet Round Vanity RV**

**Product Image** 

#### Product Description

• Exterior dimensions 400 Dia x150mm.

- 15 3/4 Dia x 5 9/10in
- Walls 15mm.
- Surface mounted.
- Suitable for wall or surface mounted tap.
- Custom steel vanity frames available.
- Weight 18 kg / 39lb