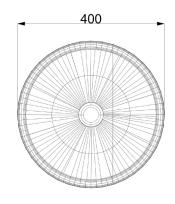

### **Technical Drawing**

#### Product Description

• Exterior dimensions 400 Dia x150mm.

- 15 3/4 Dia x 5 9/10in
- Walls 15mm.
- Surface mounted.
- Suitable for wall or surface mounted tap.
- Custom steel vanity frames available.
- Weight 18 kg / 39lb