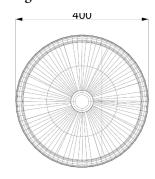

## **Technical Drawing**

### **Product Description**

- Exterior dimensions 400 Dia x850mm. 15 3/4 Dia x 33 1/2 in
- Walls 15mm.
- Floor mounted.
- Suitable for wall or floor mounted tap.
- Weight 81kg / 180lb