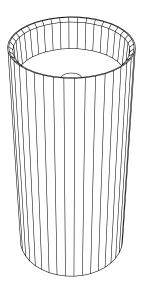

### **Product Image**

### **Product Description**

- Exterior dimensions 400 Dia x850mm. 15 3/4 Dia x 33 1/2 in
- Walls 15mm.
- Floor mounted.
- Suitable for wall or floor mounted tap.
- Weight 81kg / 180lb