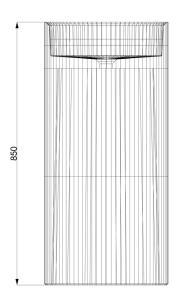

## **Technical Drawing**

### **Product Description**

- Exterior dimensions 400 Dia x850mm. 15 3/4 Dia x 33 1/2 in
- Walls 15mm.
- Floor mounted.
- Suitable for wall or floor mounted tap.
- Weight 81kg / 180lb