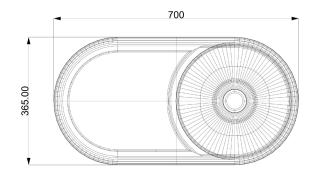

## **Product Description**

- Exterior dimensions 700 x 365 x150mm. 27 1/2 x 14 4/10 x 5 9/10 in
- Walls 15mm.
- Wall or surface mounted.
- Suitable for wall or surface mounted tap.
- Custom steel vanity frames available.
- ◆ Weight 28kg / 62lb

### **Technical Drawing**