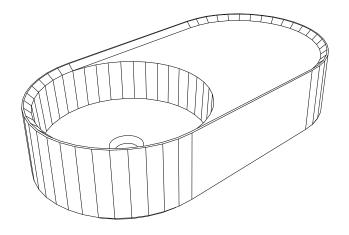

# **FORMED** / concrete basins

## **Facet Pill Round**

## **Product Image**



## **Product Description**

- Exterior dimensions 700 x 365 x150mm. 27 1/2 x 14 4/10 x 5 9/10 in
- Walls 15mm.
- Wall or surface mounted.
- Suitable for wall or surface mounted tap.
- Custom steel vanity frames available.
- ◆ Weight 28kg / 62lb

#### Finishes Available

Available in our full range of colours.

### **Technical Drawing**







#### **Product Care**

- Our finishes can be delicate and require both drying after use as well as careful & regular cleaning routines.
- Normal cleaning should only be done with mild liquid soap in warm water, applied with a soft cloth
- Mineral build-up can be removed with warm water, applied with a microfibre cloth and then rinsed.
- Periodic application of wax or polish will help reduce mineral based standing water marks.
- Cleaning products con