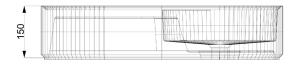

## **Product Description**

- Exterior dimensions 700 x 365 x150mm. 27 1/2 x 14 4/10 x 5 9/10 in
- Walls 15mm.
- Wall or surface mounted.
- Suitable for wall or surface mounted tap.
- Custom steel vanity frames available.
- ◆ Weight 28kg / 62lb

### **Technical Drawing**