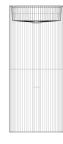

#### **Product Description**

- Exterior dimensions 700 x 365 x850mm. 27 1/2 x 14 4/10 x 33 9/10
- Walls 15mm.
- Floor mounted.
- Suitable for wall or surface or floor mounted tap.
- Weight 109kg / 241lb

#### **Technical Drawing**