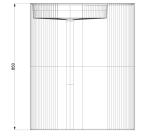

#### **Product Description**

- Exterior dimensions 700 x 365 x850mm. 27 1/2 x 14 4/10 x 33 9/10
- Walls 15mm.
- Floor mounted.
- Suitable for wall or surface or floor mounted tap.
- Weight 109kg / 241lb

#### **Technical Drawing**