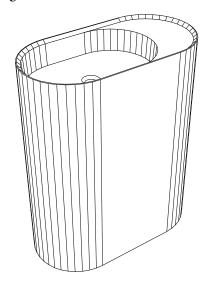

# **FORMED** / concrete basins

## Facet Pedestal Pill Oval

#### **Product Image**



#### **Product Description**

- Exterior dimensions 700 x 365 x850mm. 27 1/2 x 14 4/10 x 33 9/10
- Walls 15mm.
- Floor mounted.
- Suitable for wall or surface or floor mounted tap.
- Weight 109kg / 241lb

#### **Finishes Available**

Available in our full range of colours.

#### **Technical Drawing**







### **Product Care**

- Our finishes can be delicate and require both drying after use as well as careful & regular cleaning routines.
- Normal cleaning should only be done with mild liquid soap in warm water, applied with a soft cloth
- Mineral build-up can be removed with warm water, applied with a microfibre cloth and then rinsed.
- Periodic application of wax or polish will help reduce mineral based standing water marks.
- Cleaning products containing bleach or solvents should NOT