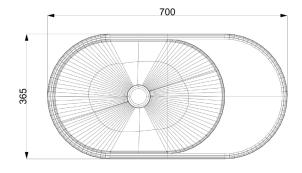

#### **Product Description**

- Exterior dimensions 700 x 365 x850mm. 27 1/2 x 14 4/10 x 33 9/10
- Walls 15mm.
- Floor mounted.
- Suitable for wall or surface or floor mounted tap.
- Weight 109kg / 241lb

#### **Technical Drawing**