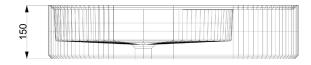

#### **Technical Drawing**

## **Product Description**

- Exterior dimensions 700 x 365 x150mm. 27 1/2 x 14 4/10 x 5 9/10 in
- Walls 15mm.
- Wall or surface mounted.
- Suitable for wall or surface mounted tap.
- Custom steel vanity frames available.
- ◆ Weight 28kg / 62lb