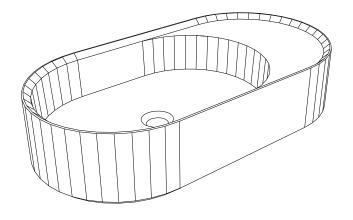

# **FORMED** / concrete basins

# **Facet Pill Oval**

## **Product Image**



## **Product Description**

- Exterior dimensions 700 x 365 x150mm. 27 1/2 x 14 4/10 x 5 9/10 in
- Walls 15mm.
- Wall or surface mounted.
- Suitable for wall or surface mounted tap.
- Custom steel vanity frames available.
- ◆ Weight 28kg / 62lb

#### Finishes Available

Available in our full range of colours.

#### **Technical Drawing**







#### **Product Care**

- Our finishes can be delicate and require both drying after use as well as careful & regular cleaning routines.
- Normal cleaning should only be done with mild liquid soap in warm water, applied with a soft cloth
- Mineral build-up can be removed with warm water, applied with a microfibre cloth and then rinsed.
- Periodic application of wax or polish will help reduce mineral based standing water marks.
- Cleaning products co