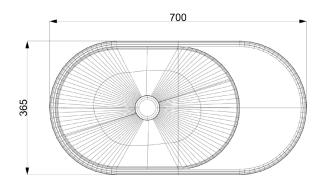

#### **Technical Drawing**

## **Product Description**

- Exterior dimensions 700 x 365 x150mm. 27 1/2 x 14 4/10 x 5 9/10 in
- Walls 15mm.
- Wall or surface mounted.
- Suitable for wall or surface mounted tap.
- Custom steel vanity frames available.
- ◆ Weight 28kg / 62lb