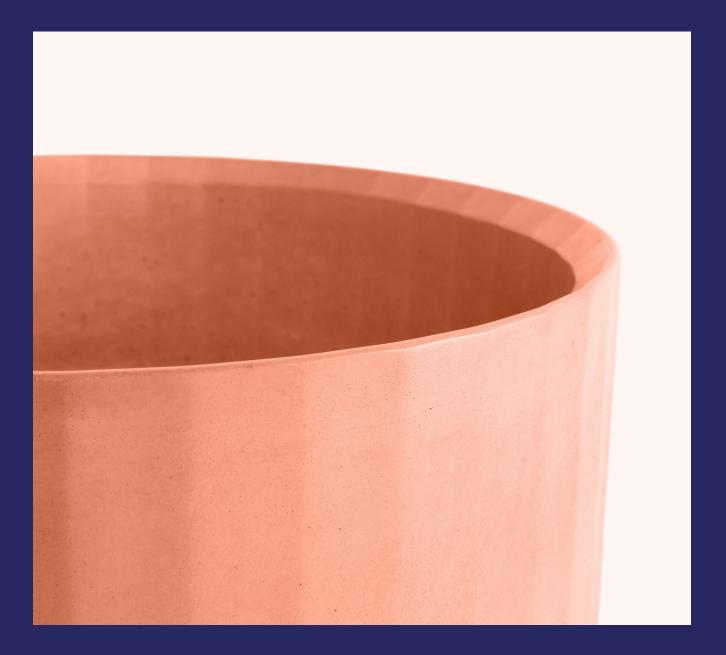

## FACET COLLECTION STORY

Introducing FACET, an innovative collection of bathroom basins meticulously crafted from recycled materials.

Taking inspiration from the aesthetics of low polygon model computer games, this collection reimagines the manipulation of light and shadow on objects, creating an abstract interplay of illuminative forms.

Light falling upon the multifaceted sides of each basin is consistently uniform on every facet, yielding a distinctive interplay of well-defined shading lines that stand in contrast to the gradual shading observed on smoother surfaces.

FORMED

Light falling upon the multifaceted sides of each basin is consistently uniform on every facet, yielding a distinctive interplay of well-defined shading lines that stand in contrast to the gradual shading observed on smoother surfaces.