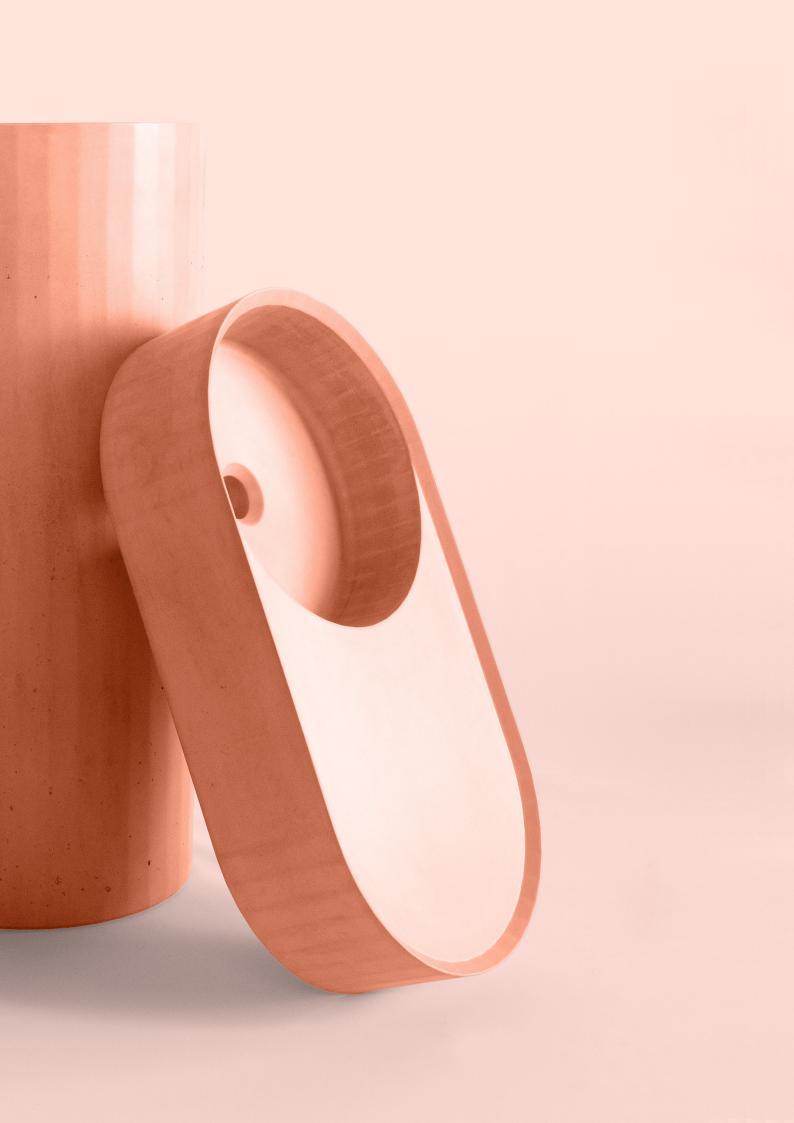

Light falling upon the multifaceted sides of each basin is consistently uniform on every facet, yielding a distinctive interplay of well-defined shading lines that stand in contrast to the gradual shading observed on smoother surfaces.

FORMED

Light falling upon the multifaceted sides of each basin is consistently uniform on every facet, yielding a distinctive interplay of well-defined shading lines that stand in contrast to the gradual shading observed on smoother surfaces.