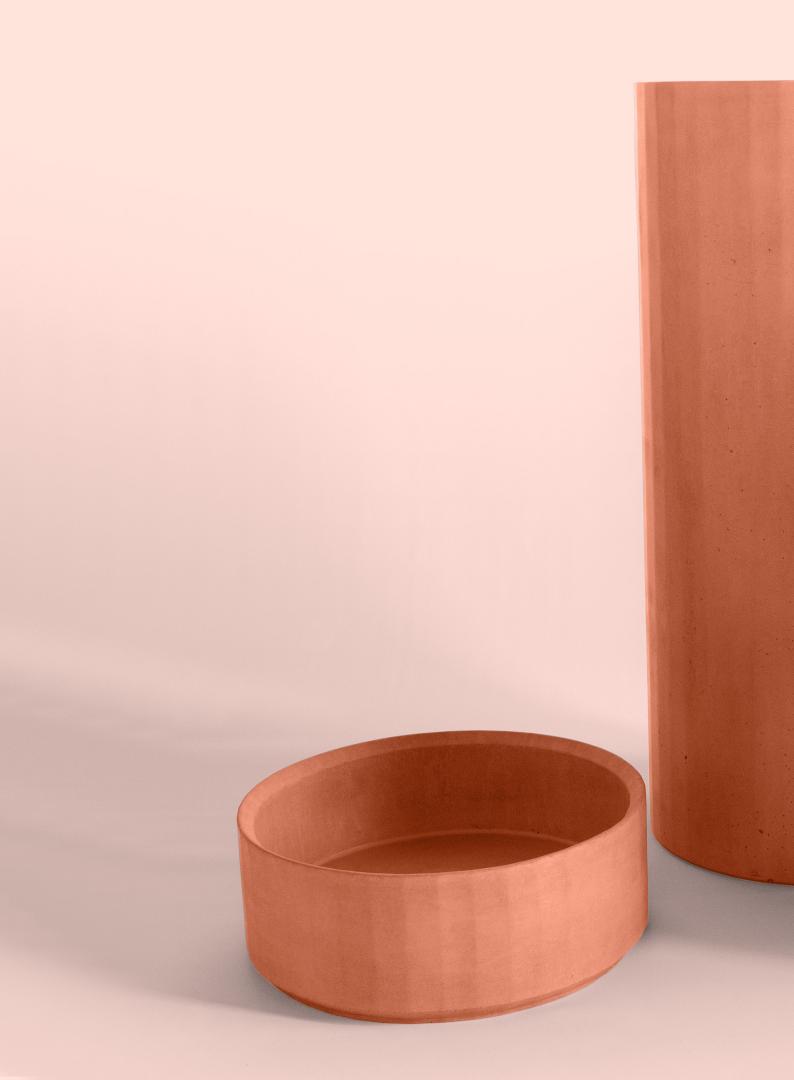

## FACET COLLECTION STORY

Introducing FACET, an innovative collection of bathroom basins meticulously crafted from recycled materials.

Taking inspiration from the aesthetics of low polygon model computer games, this collection reimagines the manipulation of light and shadow on objects, creating an abstract interplay of illuminative forms.

Light falling upon the multifaceted sides of each basin is consistently uniform on every facet, yielding a distinctive interplay of well-defined shading lines that stand in contrast to the gradual shading observed on smoother surfaces.

FORMED

Light falling upon the multifaceted sides of each basin is consistently uniform on every facet, yielding a distinctive interplay of well-defined shading lines that stand in contrast to the gradual shading observed on smoother surfaces.

The outcome prompts the observer to reevaluate the interplay of light, shadow, and colour, and their interaction with a new architectural form.

'The outcome is a set of gracefully streamlined pieces reminiscent of the pixelated aesthetics found in popular computer games.'