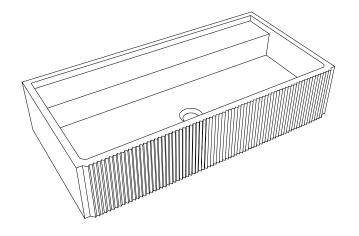

#### **Product Image**

#### **Product Description**

- Exterior dimensions 800x405x175mm.
- ◆ Bowl 760x260x100mm.
- Walls 20mm.
- Wall or surface mounted.
- Available with or without wall brackets.
- Suitable for wall or surface mounted tap.
- Rear fixed shelf 100mm depth for soaps and accesso-
- Brackets to be securely fixed to suitable support wall.
- Brackets to be set 15-20mm behind finished wall surface.
- Custom steel vanity frames available.
- Weight 50 kg