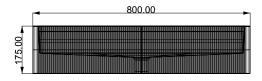

#### **Technical Drawing**

#### **Product Description**

- Exterior dimensions 800x405x175mm.
- ◆ Bowl 760x260x100mm.
- Walls 20mm.
- Wall or surface mounted.
- Available with or without wall brackets.
- Suitable for wall or surface mounted tap.
- Rear fixed shelf 100mm depth for soaps and accesso-
- Brackets to be securely fixed to suitable support wall.
- Brackets to be set 15-20mm behind finished wall surface.
- Custom steel vanity frames available.
- Weight 50 kg