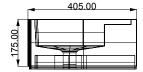

#### **Technical Drawing**

#### **Product Description**

- Exterior dimensions 800x405x175mm.
- ◆ Bowl 760x260x100mm.
- Walls 20mm.
- Wall or surface mounted.
- Available with or without wall brackets.
- Suitable for wall or surface mounted tap.
- Rear fixed shelf 100mm depth for soaps and accesso-
- Brackets to be securely fixed to suitable support wall.
- Brackets to be set 15-20mm behind finished wall surface.
- Custom steel vanity frames available.
- Weight 50 kg