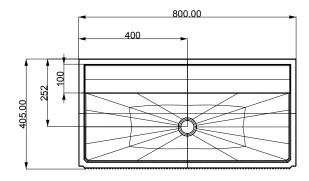

#### **Technical Drawing**

#### **Product Description**

- Exterior dimensions 800x405x175mm.
- ◆ Bowl 760x260x100mm.
- Walls 20mm.
- Wall or surface mounted.
- Available with or without wall brackets.
- Suitable for wall or surface mounted tap.
- Rear fixed shelf 100mm depth for soaps and accesso-
- Brackets to be securely fixed to suitable support wall.
- Brackets to be set 15-20mm behind finished wall surface.
- Custom steel vanity frames available.
- Weight 50 kg