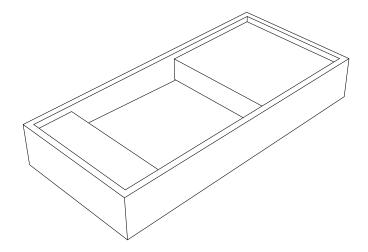

## **Product Image**

## **Product Description**

- Exterior dimensions 900x420x140mm.
- ◆ Bowl 860x380x100mm.
- Walls 20mm.
- Hidden drainage beneath removable shelf.
- Available Left-handed or Right-handed Drainage.
- Wall or surface mounted.
- Available with or without wall brackets.
- Suitable for wall mounted tap.
- Brackets to be securely fixed to suitable support wall.
- Brackets to be set 15-20mm behind finished wall surface.
- Custom steel vanity frames available.
- Weight 85 kg