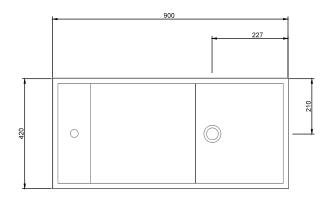

#### **Technical Drawing**

## **Product Description**

- Exterior dimensions 900x420x140mm.
- ◆ Bowl 860x380x100mm.
- Walls 20mm.
- Hidden drainage beneath removable shelf.
- Available Left-handed or Right-handed Drainage.
- Wall or surface mounted.
- Available with or without wall brackets.
- Suitable for wall mounted tap.
- Brackets to be securely fixed to suitable support wall.
- Brackets to be set 15-20mm behind finished wall surface.
- Custom steel vanity frames available.
- Weight 85 kg