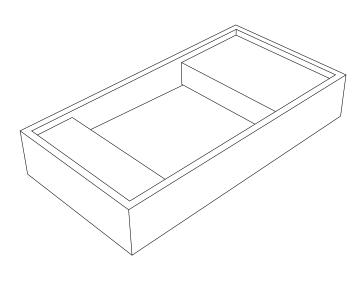

## Dami (Dami B4)

**Product Image** 

### Exterior dimensions 800x420x140mm. Bowl 760x380x100mm.

**Product Description** 

- Walls 20mm.
- Hidden drainage beneath removable shelf.
- Available Left-handed or Right-handed Drainage.
- Wall or surface mounted.
- Available with or without wall brackets.
- Suitable for wall mounted tap.
- Brackets to be securely fixed to suitable support wall.
- Brackets to be set 15-20mm behind finished wall surface.
- Custom steel vanity frames available.
- Weight 75 kg