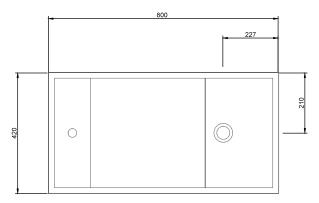

### Exterior dimensions 800x420x140mm. Bowl 760x380x100mm.

**Product Description** 

- Walls 20mm.
- Hidden drainage beneath removable shelf.
- Available Left-handed or Right-handed Drainage.
- Wall or surface mounted.
- Available with or without wall brackets.
- Suitable for wall mounted tap.
- Brackets to be securely fixed to suitable support wall.
- Brackets to be set 15-20mm behind finished wall surface.
- Custom steel vanity frames available.
- Weight 75 kg

#### **Technical Drawing**