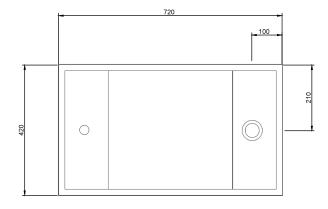

## **Technical Drawing**

| 140 |  |
|-----|--|
| ,   |  |

### **Product Description**

- Exterior dimensions 720x420x140mm.
- ◆ Bowl 680x380x100mm.
- Walls 20mm.
- Hidden drainage beneath removable shelf.
- Available Left-handed or Right-handed Drainage.
- Wall or surface mounted.
- Available with or without wall brackets.
- Suitable for wall mounted tap.
- Brackets to be securely fixed to suitable support wall.
- Brackets to be set 15-20mm behind finished wall surface.
- Custom steel vanity frames available.
- Weight 65 kg