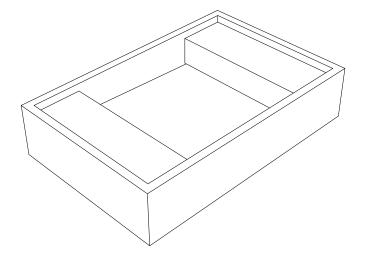

## **Product Image**

## **Product Description**

- Exterior dimensions 640x420x140mm.
- ◆ Bowl 600x380x100mm.
- Walls 20mm.
- Hidden drainage beneath removable shelf.
- Available Left-handed or Right-handed Drainage.
- Wall or surface mounted.
- Available with or without wall brackets.
- Suitable for wall mounted tap.
- Brackets to be securely fixed to suitable support wall.
- Brackets to be set 15-20mm behind finished wall surface.
- Custom steel vanity frames available.
- Weight 55 kg