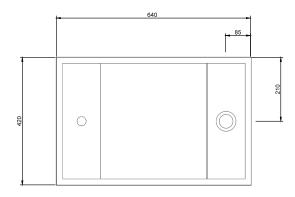

#### **Technical Drawing**

## **Product Description**

- Exterior dimensions 640x420x140mm.
- ◆ Bowl 600x380x100mm.
- Walls 20mm.
- Hidden drainage beneath removable shelf.
- Available Left-handed or Right-handed Drainage.
- Wall or surface mounted.
- Available with or without wall brackets.
- Suitable for wall mounted tap.
- Brackets to be securely fixed to suitable support wall.
- Brackets to be set 15-20mm behind finished wall surface.
- Custom steel vanity frames available.
- Weight 55 kg