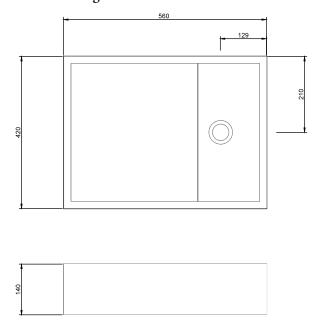

## **Technical Drawing**

### **Product Description**

- Exterior dimensions 560x420x140mm.
- ◆ Bowl 520x380x100mm.
- Walls 20mm.
- Hidden drainage beneath removable shelf.
- Available Left-handed or Right-handed Drainage.
- Wall or surface mounted.
- Available with or without wall brackets.
- Suitable for wall mounted tap.
- Brackets to be securely fixed to suitable support wall.
- Brackets to be set 15-20mm behind finished wall surface.
- Custom steel vanity frames available.
- Weight 45 kg