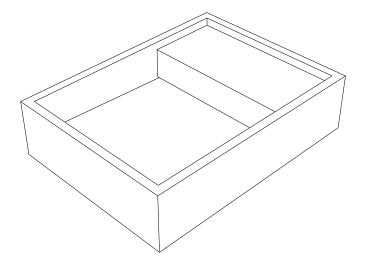

### **Product Image**

### **Product Description**

- Exterior dimensions 560x420x140mm.
- ◆ Bowl 520x380x100mm.
- Walls 20mm.
- Hidden drainage beneath removable shelf.
- Available Left-handed or Right-handed Drainage.
- Wall or surface mounted.
- Available with or without wall brackets.
- Suitable for wall mounted tap.
- Brackets to be securely fixed to suitable support wall.
- Brackets to be set 15-20mm behind finished wall surface.
- Custom steel vanity frames available.
- Weight 45 kg