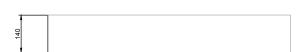

### **Product Description**

- Exterior dimensions 900x350x140mm.
- Bowl 860x310x100mm.
- Walls 20mm.
- Hidden drainage beneath removable shelf.
- Available Left-handed or Right-handed Drainage.
- Wall or surface mounted.
- Available with or without wall brackets.
- Suitable for surface or wall mounted tap.
- Brackets to be securely fixed to suitable support wall.
- Brackets to be set 15-20mm behind finished wall surface.
- Custom steel vanity frames available.
- Weight 80 kg

## **Technical Drawing**