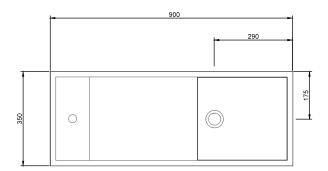

### **Product Description**

- Exterior dimensions 900x350x140mm.
- Bowl 860x310x100mm.
- Walls 20mm.
- Hidden drainage beneath removable shelf.
- Available Left-handed or Right-handed Drainage.
- Wall or surface mounted.
- Available with or without wall brackets.
- Suitable for surface or wall mounted tap.
- Brackets to be securely fixed to suitable support wall.
- Brackets to be set 15-20mm behind finished wall surface.
- Custom steel vanity frames available.
- Weight 80 kg

## **Technical Drawing**