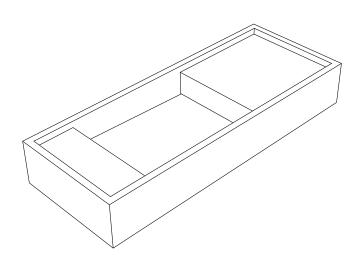

# Dami (Dami A5)

**Product Image** 

### **Product Description**

- Exterior dimensions 900x350x140mm.
- Bowl 860x310x100mm.
- Walls 20mm.
- Hidden drainage beneath removable shelf.
- Available Left-handed or Right-handed Drainage.
- Wall or surface mounted.
- Available with or without wall brackets.
- Suitable for surface or wall mounted tap.
- Brackets to be securely fixed to suitable support wall.
- Brackets to be set 15-20mm behind finished wall surface.
- Custom steel vanity frames available.
- Weight 80 kg