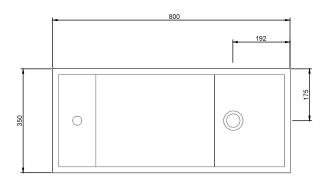

#### **Technical Drawing**

| _      |  |
|--------|--|
| 7      |  |
| - 1    |  |
|        |  |
|        |  |
| $\sim$ |  |
| 4      |  |
| ~ I    |  |
|        |  |
|        |  |
|        |  |
| 1      |  |

#### **Product Description**

- Exterior dimensions 800x350x140mm.
- ◆ Bowl 760x310x100mm.
- Walls 20mm.
- Hidden drainage beneath removable shelf.
- Available Left-handed or Right-handed Drainage.
- Wall or surface mounted.
- Available with or without wall brackets.
- Suitable for surface or wall mounted tap.
- Brackets to be securely fixed to suitable support wall.
- Brackets to be set 15-20mm behind finished wall surface.
- Custom steel vanity frames available.
- Weight 70 kg