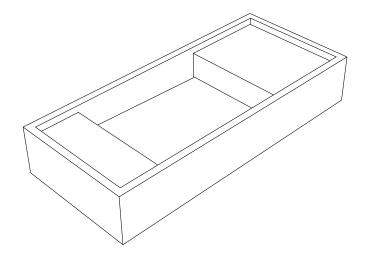

#### **Product Image**

#### **Product Description**

- Exterior dimensions 800x350x140mm.
- ◆ Bowl 760x310x100mm.
- Walls 20mm.
- Hidden drainage beneath removable shelf.
- Available Left-handed or Right-handed Drainage.
- Wall or surface mounted.
- Available with or without wall brackets.
- Suitable for surface or wall mounted tap.
- Brackets to be securely fixed to suitable support wall.
- Brackets to be set 15-20mm behind finished wall surface.
- Custom steel vanity frames available.
- Weight 70 kg