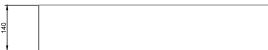

### **Technical Drawing**

#### **Product Description**

- Exterior dimensions 720x350x140mm.
- ◆ Bowl 680x310x100mm.
- Walls 20mm.
- Hidden drainage beneath removable shelf.
- Available Left-handed or Right-handed Drainage.
- Wall or surface mounted.
- Available with or without wall brackets.
- Suitable for surface or wall mounted tap.
- Brackets to be securely fixed to suitable support wall.
- Brackets to be set 15-20mm behind finished wall surface.
- Custom steel vanity frames available.
- Weight 60 kg