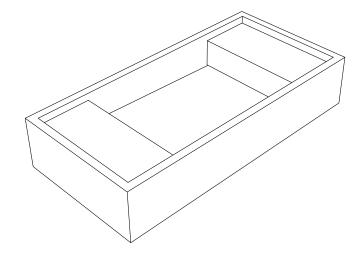

#### **Product Image**

#### **Product Description**

- Exterior dimensions 720x350x140mm.
- ◆ Bowl 680x310x100mm.
- Walls 20mm.
- Hidden drainage beneath removable shelf.
- Available Left-handed or Right-handed Drainage.
- Wall or surface mounted.
- Available with or without wall brackets.
- Suitable for surface or wall mounted tap.
- Brackets to be securely fixed to suitable support wall.
- Brackets to be set 15-20mm behind finished wall surface.
- Custom steel vanity frames available.
- Weight 60 kg