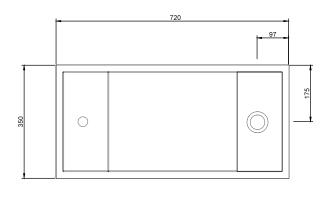

### **Technical Drawing**

#### **Product Description**

- Exterior dimensions 720x350x140mm.
- ◆ Bowl 680x310x100mm.
- Walls 20mm.
- Hidden drainage beneath removable shelf.
- Available Left-handed or Right-handed Drainage.
- Wall or surface mounted.
- Available with or without wall brackets.
- Suitable for surface or wall mounted tap.
- Brackets to be securely fixed to suitable support wall.
- Brackets to be set 15-20mm behind finished wall surface.
- Custom steel vanity frames available.
- Weight 60 kg