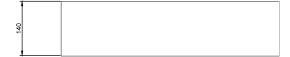

## **Technical Drawing**

### **Product Description**

- Exterior dimensions 560x350x140mm.
- ◆ Bowl 520x310x100mm.
- Walls 20mm.
- Hidden drainage beneath removable shelf.
- Available Left-handed or Right-handed Drainage.
- Wall or surface mounted.
- Available with or without wall brackets.
- Suitable for wall mounted tap.
- Brackets to be securely fixed to suitable support wall.
- Brackets to be set 15-20mm behind finished wall surface.
- Custom steel vanity frames available.
- Weight 40 kg