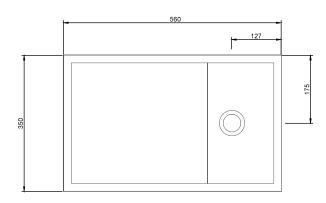

## **Technical Drawing**

### **Product Description**

- Exterior dimensions 560x350x140mm.
- ◆ Bowl 520x310x100mm.
- Walls 20mm.
- Hidden drainage beneath removable shelf.
- Available Left-handed or Right-handed Drainage.
- Wall or surface mounted.
- Available with or without wall brackets.
- Suitable for wall mounted tap.
- Brackets to be securely fixed to suitable support wall.
- Brackets to be set 15-20mm behind finished wall surface.
- Custom steel vanity frames available.
- Weight 40 kg