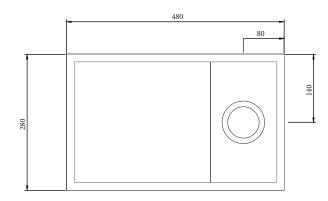

### **Technical Drawing**

### **Product Description**

- Exterior dimensions 480x280x120mm.
- ◆ Bowl 440x240x70mm.
- Walls 20mm.
- Hidden drainage beneath removable shelf.
- Available Left-handed or Right-handed Drainage.
- Wall or surface mounted.
- Available with or without wall brackets.
- Suitable for wall mounted tap.
- Brackets to be securely fixed to suitable support wall.
- Brackets to be set 15-20mm behind finished wall surface.
- Custom steel vanity frames available.
- Weight 22 kg