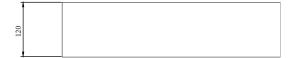

### **Technical Drawing**

### **Product Description**

- Exterior dimensions 480x280x120mm.
- ◆ Bowl 440x240x70mm.
- Walls 20mm.
- Hidden drainage beneath removable shelf.
- Available Left-handed or Right-handed Drainage.
- Wall or surface mounted.
- Available with or without wall brackets.
- Suitable for wall mounted tap.
- Brackets to be securely fixed to suitable support wall.
- Brackets to be set 15-20mm behind finished wall surface.
- Custom steel vanity frames available.
- Weight 22 kg