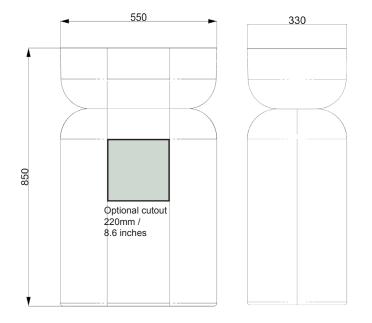

#### **Product Description**

- Exterior dimensions 550x330x850mm.
- Bowl 550x330x200mm.
- Walls 10mm.
- Floor mounted.
- Suitable for wall mounted tap.
- Basin trap out through floor or wall behind pedestal
- with optional cutout in pedestal.
- Weight 83 kg
- Optional cutout 220x220mm / 8.6 x 8.6in.

### **Technical Drawing**