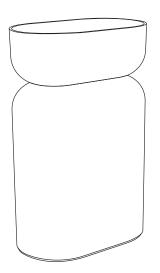

# Arlo pedestal

**Product Image** 

#### **Product Description**

- Exterior dimensions 550x330x850mm.
- Bowl 550x330x200mm.
- Walls 10mm.
- Floor mounted.
- Suitable for wall mounted tap.
- Basin trap out through floor or wall behind pedestal
- with optional cutout in pedestal.
- Weight 83 kg
- Optional cutout 220x220mm / 8.6 x 8.6in.