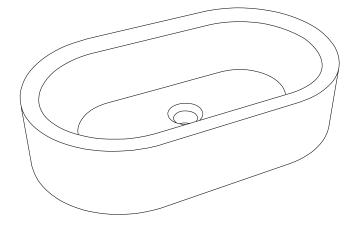

## **Product Image**

#### **Product Description**

- Exterior dimensions 600x350x150mm.
- Bowl 550x330x200mm.
- Walls 25mm.
- Wall or Surface mounted.
- Suitable for wall mounted or deck mounted tap.
- Weight 28 kg