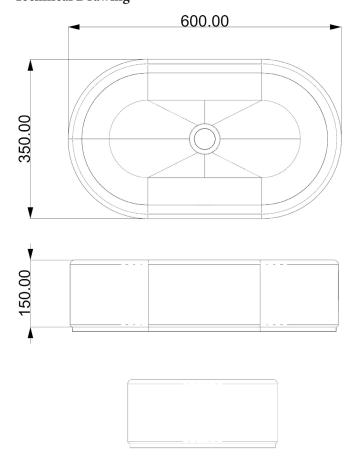

### **Technical Drawing**

#### **Product Description**

- Exterior dimensions 600x350x150mm.
- Bowl 550x330x200mm.
- Walls 25mm.
- Wall or Surface mounted.
- Suitable for wall mounted or deck mounted tap.
- Weight 28 kg