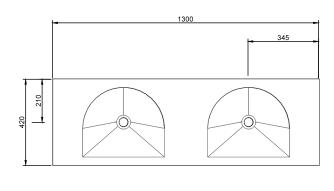

### **Technical Drawing**

Product Care

- Our finishes can be delicate and require both drying after use as well as careful & regular cleaning routines.
- Normal cleaning should only be done with mild liquid soap in warm water, applied with a <u>soft</u> cloth
- Mineral build-up can be removed with warm water, applied with a microfibre cloth and then rinsed.
- Periodic application of wax or polish will help reduce mineral based standing water marks.

#### **Product Description**

• Exterior dimensions 1300x420x140mm

- 51 3/16 x 16 1/8 x 5 1/2in.
- Bowl 400x340x100mm.
- Walls 40mm.
- Wall or surface mounted.
- Available with or without wall brackets.
- Suitable for wall mounted tap.
- Brackets to be securely fixed to suitable support wall.