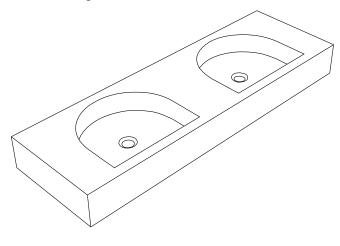

## Arch Double (Arch Double B2)

**Product Image** 

#### **Product Description**

• Exterior dimensions 1300x420x140mm

- 51 3/16 x 16 1/8 x 5 1/2in.
- Bowl 400x340x100mm.
- Walls 40mm.
- Wall or surface mounted.
- Available with or without wall brackets.
- Suitable for wall mounted tap.
- Brackets to be securely fixed to suitable support wall.