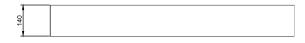

#### **Product Description**

• Exterior dimensions 1100x420x140mm

- 43 1/3 x 16 1/8 x 5 1/2in
- Bowl 400x340x100mm.
- Walls 40mm.
- Wall or surface mounted.
- Available with or without wall brackets.
- Suitable for wall mounted tap.
- Brackets to be securely fixed to suitable support wall.
- Brackets to be set 15-20mm behind finished wall surface.
- Custom steel vanity frames available.
- Weight 85kg / 187lb

## **Technical Drawing**