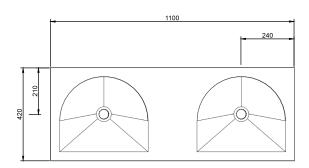

#### **Product Description**

• Exterior dimensions 1100x420x140mm

- 43 1/3 x 16 1/8 x 5 1/2in
- Bowl 400x340x100mm.
- Walls 40mm.
- Wall or surface mounted.
- Available with or without wall brackets.
- Suitable for wall mounted tap.
- Brackets to be securely fixed to suitable support wall.
- Brackets to be set 15-20mm behind finished wall surface.
- Custom steel vanity frames available.
- Weight 85kg / 187lb

## **Technical Drawing**