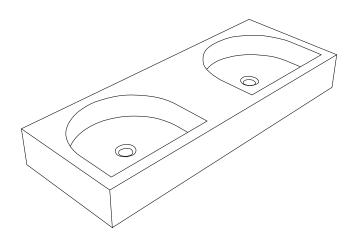

# Arch Double (Arch Double Bı)

**Product Image** 

#### **Product Description**

• Exterior dimensions 1100x420x140mm

- 43 1/3 x 16 1/8 x 5 1/2in
- Bowl 400x340x100mm.
- Walls 40mm.
- Wall or surface mounted.
- Available with or without wall brackets.
- Suitable for wall mounted tap.
- Brackets to be securely fixed to suitable support wall.
- Brackets to be set 15-20mm behind finished wall surface.
- Custom steel vanity frames available.
- Weight 85kg / 187lb