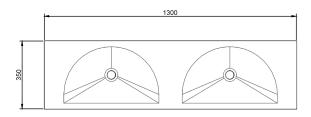

# **Product Description**

- Exterior dimensions 1300x350x140mm
- 51 3/16 x 13 3/4 x 5 1/2in
- Bowl 400x340x100mm.
- Walls 40mm.
- Wall or surface mounted.
- Available with or without wall brackets.
- Suitable for wall mounted tap.
- Brackets to be securely fixed to suitable support wall.
- Brackets to be set 15-20mm behind finished wall surface.
- Custom steel vanity frames available.
- Weight 95kg / 209lb

# **Technical Drawing**