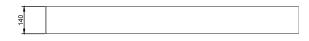

# **Product Description**

- Exterior dimensions 1300x350x140mm
- 51 3/16 x 13 3/4 x 5 1/2in
- Bowl 400x340x100mm.
- Walls 40mm.
- Wall or surface mounted.
- Available with or without wall brackets.
- Suitable for wall mounted tap.
- Brackets to be securely fixed to suitable support wall.
- Brackets to be set 15-20mm behind finished wall surface.
- Custom steel vanity frames available.
- Weight 95kg / 209lb

# **Technical Drawing**