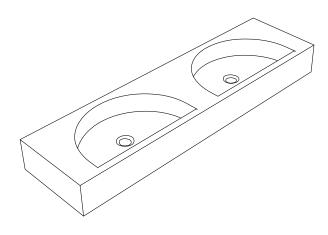

# Arch Double (Arch DA<sub>2</sub>)

**Product Image** 

# **Product Description**

- Exterior dimensions 1300x350x140mm
- 51 3/16 x 13 3/4 x 5 1/2in
- Bowl 400x340x100mm.
- Walls 40mm.
- Wall or surface mounted.
- Available with or without wall brackets.
- Suitable for wall mounted tap.
- Brackets to be securely fixed to suitable support wall.
- Brackets to be set 15-20mm behind finished wall surface.
- Custom steel vanity frames available.
- Weight 95kg / 209lb