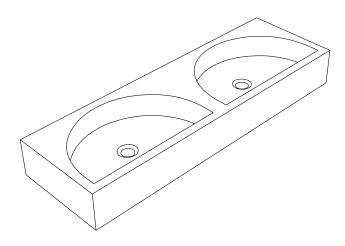

# Arch Double (Arch DAI)

**Product Image** 

### **Product Description**

- Exterior dimensions 1100x350x140mm
- 43 1/3 x 13 3/4 x 5 1/2in
- Bowl 400x340x100mm.
- Walls 40mm.
- Wall or surface mounted.
- Available with or without wall brackets.
- Suitable for wall mounted tap.
- Brackets to be securely fixed to suitable support wall.
- Brackets to be set 15-20mm behind finished wall surface.
- Custom steel vanity frames available.
- Weight 75kg / 165lb