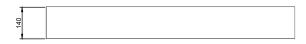

### **Product Description**

- Exterior dimensions 1100x350x140mm
- 43 1/3 x 13 3/4 x 5 1/2in
- Bowl 400x340x100mm.
- Walls 40mm.
- Wall or surface mounted.
- Available with or without wall brackets.
- Suitable for wall mounted tap.
- Brackets to be securely fixed to suitable support wall.
- Brackets to be set 15-20mm behind finished wall surface.
- Custom steel vanity frames available.
- Weight 75kg / 165lb

## **Technical Drawing**