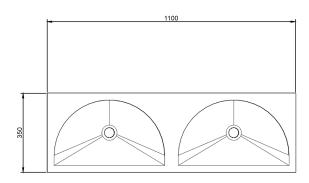

### **Product Description**

- Exterior dimensions 1100x350x140mm
- 43 1/3 x 13 3/4 x 5 1/2in
- Bowl 400x340x100mm.
- Walls 40mm.
- Wall or surface mounted.
- Available with or without wall brackets.
- Suitable for wall mounted tap.
- Brackets to be securely fixed to suitable support wall.
- Brackets to be set 15-20mm behind finished wall surface.
- Custom steel vanity frames available.
- Weight 75kg / 165lb

## **Technical Drawing**