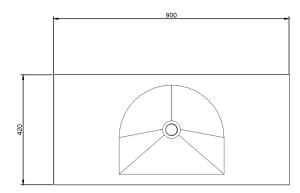

# **Product Description**

- ◆ Exterior dimensions 900x420x140mm 35 2/5 x 16 1/8 x 5 1/2in
- Bowl 400x340x100mm.
- Walls 40mm.
- Wall or surface mounted.
- Available with or without wall brackets.
- Suitable for wall mounted tap.
- Brackets to be securely fixed to suitable support wall.
- Brackets to be set 15-20mm behind finished wall
- Custom steel vanity frames available.
- Weight 85kg / 187lb

## **Technical Drawing**

| 04 |
|----|
|----|