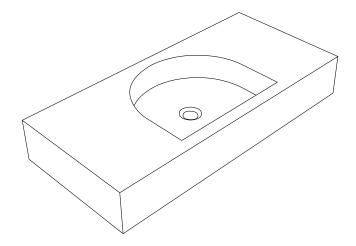

### **Product Image**

# **Product Description**

- ◆ Exterior dimensions 900x420x140mm 35 2/5 x 16 1/8 x 5 1/2in
- Bowl 400x340x100mm.
- Walls 40mm.
- Wall or surface mounted.
- Available with or without wall brackets.
- Suitable for wall mounted tap.
- Brackets to be securely fixed to suitable support wall.
- Brackets to be set 15-20mm behind finished wall
- Custom steel vanity frames available.
- Weight 85kg / 187lb