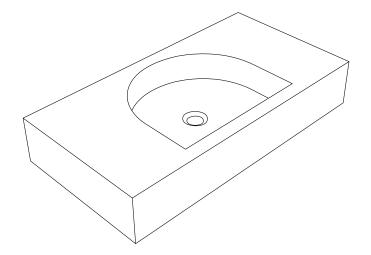

# **Product Image**

#### **Product Description**

- ◆ Exterior dimensions 800x420x140mm 31 1/2 x 16 1/8 x 5 1/2in
- Bowl 400x340x100mm.
- Walls 40mm.
- Wall or surface mounted.
- Available with or without wall brackets.
- Suitable for wall mounted tap.
- Brackets to be securely fixed to suitable support wall.
- Brackets to be set 15-20mm behind finished wall
- Custom steel vanity frames available.
- Weight 75kg / 165lb