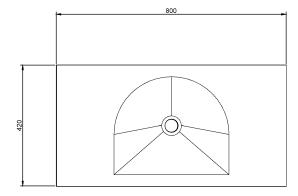

### **Technical Drawing**

#### **Product Description**

- ◆ Exterior dimensions 800x420x140mm 31 1/2 x 16 1/8 x 5 1/2in
- Bowl 400x340x100mm.
- Walls 40mm.
- Wall or surface mounted.
- Available with or without wall brackets.
- Suitable for wall mounted tap.
- Brackets to be securely fixed to suitable support wall.
- Brackets to be set 15-20mm behind finished wall
- Custom steel vanity frames available.
- Weight 75kg / 165lb