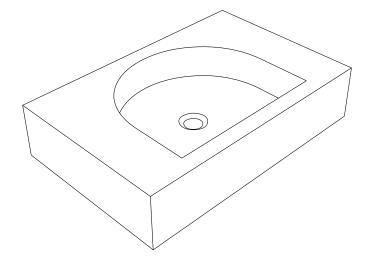

## **Product Image**

## **Product Description**

- ◆ Exterior dimensions 640x420x140mm 25 x 16 1/8 x 5 1/2in
- Bowl 400x340x100mm.
- Walls 40mm.
- Wall or surface mounted.
- Available with or without wall brackets.
- Suitable for wall mounted tap.
- Brackets to be securely fixed to suitable support wall.
- Brackets to be set 15-20mm behind finished wall
- Custom steel vanity frames available.
- Weight 55kg / 121lb