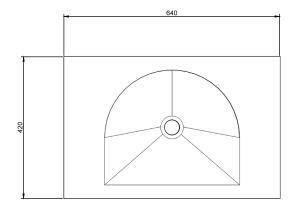

#### **Technical Drawing**

| 140 |   |  |  |
|-----|---|--|--|
|     | · |  |  |

## **Product Description**

- ◆ Exterior dimensions 640x420x140mm 25 x 16 1/8 x 5 1/2in
- Bowl 400x340x100mm.
- Walls 40mm.
- Wall or surface mounted.
- Available with or without wall brackets.
- Suitable for wall mounted tap.
- Brackets to be securely fixed to suitable support wall.
- Brackets to be set 15-20mm behind finished wall
- Custom steel vanity frames available.
- Weight 55kg / 121lb