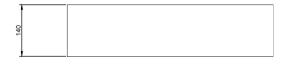

## **Technical Drawing**

### **Product Description**

- ◆ Exterior dimensions 560x420x140mm 22 x 16 1/8 x 5 1/2in
- Bowl 400x340x100mm.
- Walls 40mm.
- Wall or surface mounted.
- Available with or without wall brackets.
- Suitable for wall mounted tap.
- Brackets to be securely fixed to suitable support wall.
- Brackets to be set 15-20mm behind finished wall
- Custom steel vanity frames available.
- ◆ Weight 45kg / 99lb