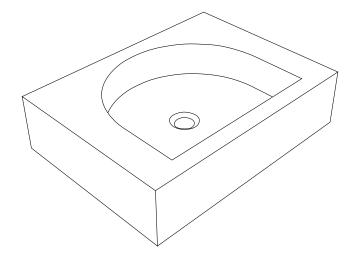

# **FORMED** / concrete basins

# Arch (Arch Bı)

### **Product Image**

### **Product Description**

- ◆ Exterior dimensions 560x420x140mm 22 x 16 1/8 x 5 1/2in
- Bowl 400x340x100mm.
- Walls 40mm.
- Wall or surface mounted.
- Available with or without wall brackets.
- Suitable for wall mounted tap.
- Brackets to be securely fixed to suitable support wall.
- Brackets to be set 15-20mm behind finished wall
- Custom steel vanity frames available.
- ◆ Weight 45kg / 99lb