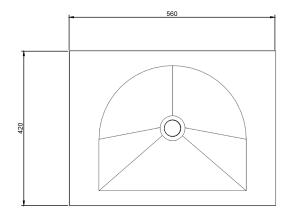

## **Technical Drawing**

### **Product Description**

- ◆ Exterior dimensions 560x420x140mm 22 x 16 1/8 x 5 1/2in
- Bowl 400x340x100mm.
- Walls 40mm.
- Wall or surface mounted.
- Available with or without wall brackets.
- Suitable for wall mounted tap.
- Brackets to be securely fixed to suitable support wall.
- Brackets to be set 15-20mm behind finished wall
- Custom steel vanity frames available.
- ◆ Weight 45kg / 99lb