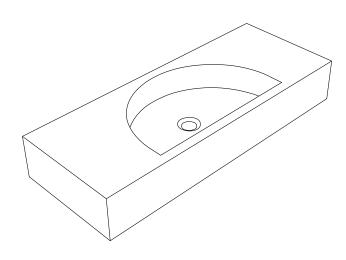

# Arch (Arch A5)

**Product Image** 

# **Product Description**

• Exterior dimensions 900x350x140mm 35 2/5 x 13 3/4 x 5 1/2in.

- Bowl Bowl 490x290x100mm.
- Walls 30mm.
- Wall or surface mounted.
- Available with or without wall brackets.
- Suitable for wall mounted tap.
- Brackets to be securely fixed to suitable support wall.