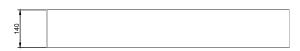

# **Technical Drawing**

# **Product Description**

• Exterior dimensions 900x350x140mm 35 2/5 x 13 3/4 x 5 1/2in.

- Bowl Bowl 490x290x100mm.
- Walls 30mm.
- Wall or surface mounted.
- Available with or without wall brackets.
- Suitable for wall mounted tap.
- Brackets to be securely fixed to suitable support wall.