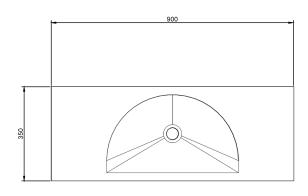

# **Technical Drawing**

# **Product Description**

• Exterior dimensions 900x350x140mm 35 2/5 x 13 3/4 x 5 1/2in.

- Bowl Bowl 490x290x100mm.
- Walls 30mm.
- Wall or surface mounted.
- Available with or without wall brackets.
- Suitable for wall mounted tap.
- Brackets to be securely fixed to suitable support wall.