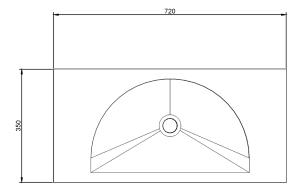

#### **Technical Drawing**

| 140 |  |
|-----|--|
|-----|--|

## **Product Description**

- ◆ Exterior dimensions 720x350x140mm 28 2/5 x 13 3/4 x 5 1/2in
- ◆ Bowl Bowl 490x290x100mm.
- Walls 30mm.
- Wall or surface mounted.
- Available with or without wall brackets.
- Suitable for wall mounted tap.
- Brackets to be securely fixed to suitable support wall.
- Brackets to be set 15-20mm behind finished wall
- Custom steel vanity frames available.
- Weight 60kg / 132lb