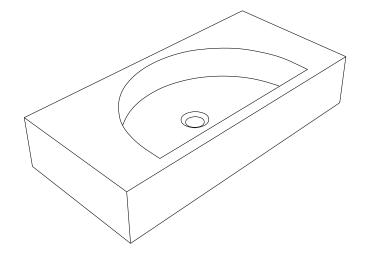

## **Product Image**

## **Product Description**

- ◆ Exterior dimensions 720x350x140mm 28 2/5 x 13 3/4 x 5 1/2in
- ◆ Bowl Bowl 490x290x100mm.
- Walls 30mm.
- Wall or surface mounted.
- Available with or without wall brackets.
- Suitable for wall mounted tap.
- Brackets to be securely fixed to suitable support wall.
- Brackets to be set 15-20mm behind finished wall
- Custom steel vanity frames available.
- Weight 60kg / 132lb