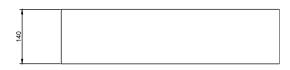

# **Technical Drawing**

### **Product Description**

- Exterior dimensions 560x350x140mm
- 22 x 13 3/4 x 5 1/2in
- Bowl 490x290x100mm.
- Walls 30mm.
- Wall or surface mounted.
- Available with or without wall brackets.
- Suitable for wall mounted tap.
- Brackets to be securely fixed to suitable support wall.
- Brackets to be set 15-20mm behind finished wall surface.
- Custom steel vanity frames available.
- Weight 40kg / 88lb