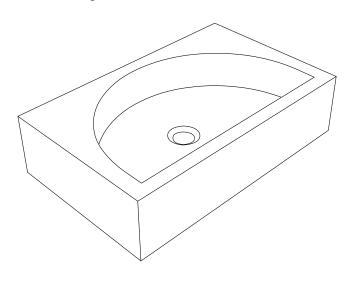

# Arch (Arch Aı)

**Product Image** 

### **Product Description**

- Exterior dimensions 560x350x140mm
- 22 x 13 3/4 x 5 1/2in
- Bowl 490x290x100mm.
- Walls 30mm.
- Wall or surface mounted.
- Available with or without wall brackets.
- Suitable for wall mounted tap.
- Brackets to be securely fixed to suitable support wall.
- Brackets to be set 15-20mm behind finished wall surface.
- Custom steel vanity frames available.
- Weight 40kg / 88lb