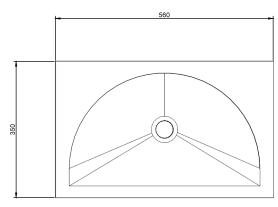

# **Technical Drawing**

### **Product Description**

- Exterior dimensions 560x350x140mm
- 22 x 13 3/4 x 5 1/2in
- Bowl 490x290x100mm.
- Walls 30mm.
- Wall or surface mounted.
- Available with or without wall brackets.
- Suitable for wall mounted tap.
- Brackets to be securely fixed to suitable support wall.
- Brackets to be set 15-20mm behind finished wall surface.
- Custom steel vanity frames available.
- Weight 40kg / 88lb