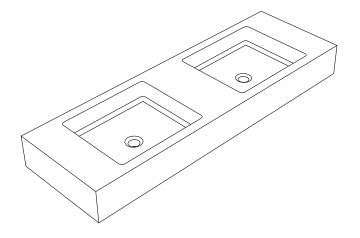

### **Product Image**

### **Product Description**

- Exterior dimensions 1300x420x140mm.
- ◆ Bowl 400x340x100mm.
- Walls 40mm.
- Wall or surface mounted.
- Available with or without wall brackets.
- Suitable for wall mounted tap.
- Brackets to be securely fixed to suitable support wall.
- Brackets to be set 15-20mm behind finished wall surface.
- Custom steel vanity frames available.
- ◆ Weight 95 kg