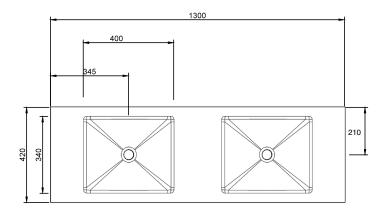

### **Product Description**

- Exterior dimensions 1300x420x140mm.
- ◆ Bowl 400x340x100mm.
- Walls 40mm.
- Wall or surface mounted.
- Available with or without wall brackets.
- Suitable for wall mounted tap.
- Brackets to be securely fixed to suitable support wall.
- Brackets to be set 15-20mm behind finished wall surface.
- Custom steel vanity frames available.
- ◆ Weight 95 kg

## **Technical Drawing**

| 140 |  |  |  |  |
|-----|--|--|--|--|
|     |  |  |  |  |