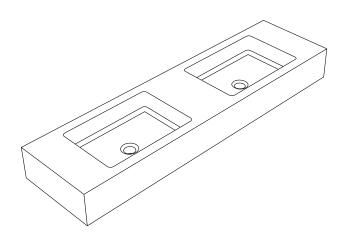

#### **Product Image**

#### **Product Description**

- Exterior dimensions 1300x350x140mm.
- Bowl 400x270x100mm.
- Walls 40mm.
- Wall or surface mounted.
- Available with or without wall brackets.
- Suitable for wall mounted tap.
- Brackets to be securely fixed to suitable support wall.
- Brackets to be set 15-20mm behind finished wall surface.
- Custom steel vanity frames available.
- Weight 85 kg