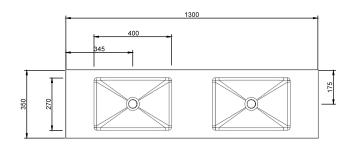

## **Technical Drawing**

#### **Product Description**

- Exterior dimensions 1300x350x140mm.
- Bowl 400x270x100mm.
- Walls 40mm.
- Wall or surface mounted.
- Available with or without wall brackets.
- Suitable for wall mounted tap.
- Brackets to be securely fixed to suitable support wall.
- Brackets to be set 15-20mm behind finished wall surface.
- Custom steel vanity frames available.
- Weight 85 kg