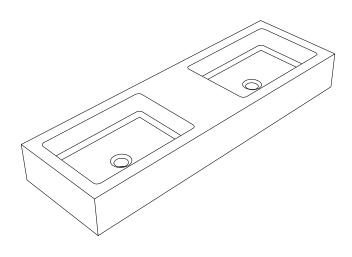

# Akin Double (Akin Double Aı)

**Product Image** 

#### **Product Description**

- Exterior dimensions 1100x350x140mm.
- Bowl 400x270x100mm.
- Walls 40mm.
- Wall or surface mounted.
- Available with or without wall brackets.
- Suitable for wall mounted tap.
- Brackets to be securely fixed to suitable support wall.
- Brackets to be set 15-20mm behind finished wall surface.
- Custom steel vanity frames available.
- Weight 60 kg