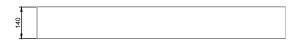

#### **Product Description**

- Exterior dimensions 1100x350x140mm.
- Bowl 400x270x100mm.
- Walls 40mm.
- Wall or surface mounted.
- Available with or without wall brackets.
- Suitable for wall mounted tap.
- Brackets to be securely fixed to suitable support wall.
- Brackets to be set 15-20mm behind finished wall surface.
- Custom steel vanity frames available.
- Weight 60 kg

## **Technical Drawing**