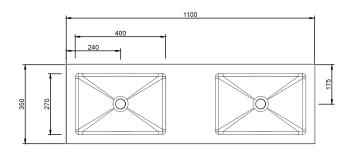

#### **Product Description**

- Exterior dimensions 1100x350x140mm.
- Bowl 400x270x100mm.
- Walls 40mm.
- Wall or surface mounted.
- Available with or without wall brackets.
- Suitable for wall mounted tap.
- Brackets to be securely fixed to suitable support wall.
- Brackets to be set 15-20mm behind finished wall surface.
- Custom steel vanity frames available.
- Weight 60 kg

## **Technical Drawing**