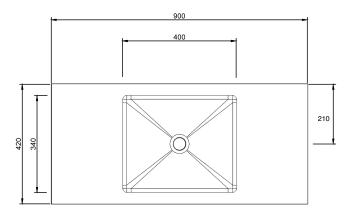

## **Technical Drawing**

| -   |  |  |
|-----|--|--|
| 140 |  |  |

### **Product Description**

- Exterior dimensions 900x420x140mm.
- ◆ Bowl 400x340x100mm.
- Walls 40mm.
- Wall or surface mounted.
- Available with or without wall brackets.
- Suitable for wall mounted tap.
- Brackets to be securely fixed to suitable support wall.
- Brackets to be set 15-20mm behind finished wall surface.
- Custom steel vanity frames available.
- ◆ Weight 85 kg