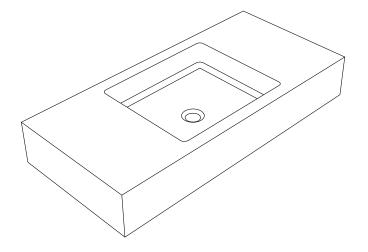

### **Product Image**

### **Product Description**

- Exterior dimensions 900x420x140mm.
- ◆ Bowl 400x340x100mm.
- Walls 40mm.
- Wall or surface mounted.
- Available with or without wall brackets.
- Suitable for wall mounted tap.
- Brackets to be securely fixed to suitable support wall.
- Brackets to be set 15-20mm behind finished wall surface.
- Custom steel vanity frames available.
- ◆ Weight 85 kg