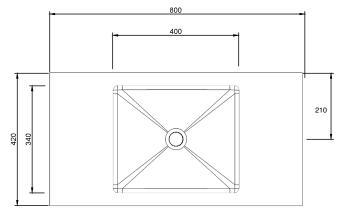

#### **Product Description**

- Exterior dimensions 800x420x140mm.
- Bowl 400x340x100mm.
- Walls 40mm.
- Wall or surface mounted.
- Available with or without wall brackets.
- Suitable for wall mounted tap.
- Brackets to be securely fixed to suitable support wall.
- Brackets to be set 15-20mm behind finished wall surface.
- Custom steel vanity frames available.
- Weight 75 kg