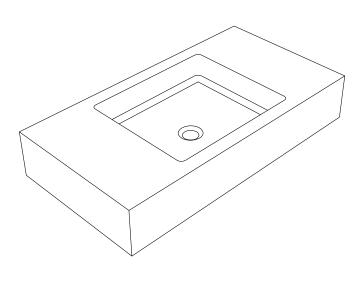

## Akin (Akin B4)

**Product Image** 

#### **Product Description**

- Exterior dimensions 800x420x140mm.
- Bowl 400x340x100mm.
- Walls 40mm.
- Wall or surface mounted.
- Available with or without wall brackets.
- Suitable for wall mounted tap.
- Brackets to be securely fixed to suitable support wall.
- Brackets to be set 15-20mm behind finished wall surface.
- Custom steel vanity frames available.
- Weight 75 kg