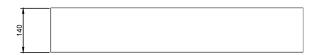

#### **Product Description**

- Exterior dimensions 800x420x140mm.
- Bowl 400x340x100mm.
- Walls 40mm.
- Wall or surface mounted.
- Available with or without wall brackets.
- Suitable for wall mounted tap.
- Brackets to be securely fixed to suitable support wall.
- Brackets to be set 15-20mm behind finished wall surface.
- Custom steel vanity frames available.
- Weight 75 kg