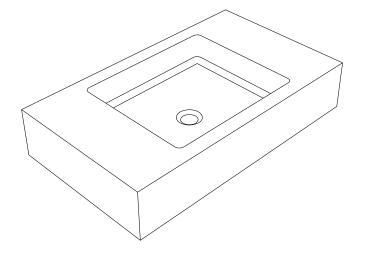

#### **Product Image**

#### **Product Description**

- Exterior dimensions 720x420x140mm.
- ◆ Bowl 400x340x100mm.
- Walls 40mm.
- Wall or surface mounted.
- Available with or without wall brackets.
- Suitable for wall mounted tap.
- Brackets to be securely fixed to suitable support wall.
- Brackets to be set 15-20mm behind finished wall surface.
- Custom steel vanity frames available.
- Weight 65 kg