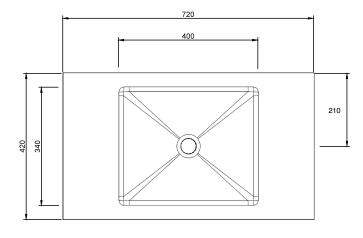

### **Technical Drawing**

#### **Product Description**

- Exterior dimensions 720x420x140mm.
- ◆ Bowl 400x340x100mm.
- Walls 40mm.
- Wall or surface mounted.
- Available with or without wall brackets.
- Suitable for wall mounted tap.
- Brackets to be securely fixed to suitable support wall.
- Brackets to be set 15-20mm behind finished wall surface.
- Custom steel vanity frames available.
- Weight 65 kg