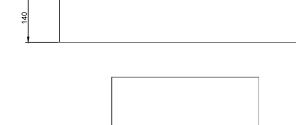

### **Technical Drawing**

#### **Product Description**

- Exterior dimensions 720x420x140mm.
- ◆ Bowl 400x340x100mm.
- Walls 40mm.
- Wall or surface mounted.
- Available with or without wall brackets.
- Suitable for wall mounted tap.
- Brackets to be securely fixed to suitable support wall.
- Brackets to be set 15-20mm behind finished wall surface.
- Custom steel vanity frames available.
- Weight 65 kg