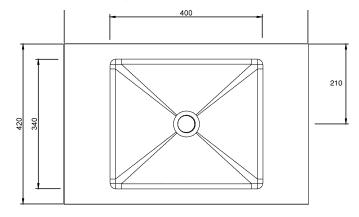

#### **Product Description**

- Exterior dimensions 640x420x140mm.
- ◆ Bowl 400x340x100mm.
- Walls 40mm.
- Wall or surface mounted.
- Available with or without wall brackets.
- Suitable for wall mounted tap.
- Brackets to be securely fixed to suitable support wall.
- Brackets to be set 15-20mm behind finished wall surface.
- Custom steel vanity frames available.
- ◆ Weight 55 kg

### **Technical Drawing**