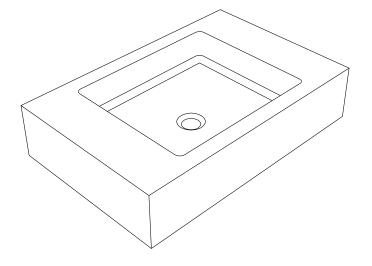

#### **Product Image**

#### **Product Description**

- Exterior dimensions 640x420x140mm.
- ◆ Bowl 400x340x100mm.
- Walls 40mm.
- Wall or surface mounted.
- Available with or without wall brackets.
- Suitable for wall mounted tap.
- Brackets to be securely fixed to suitable support wall.
- Brackets to be set 15-20mm behind finished wall surface.
- Custom steel vanity frames available.
- ◆ Weight 55 kg