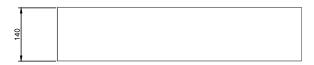

#### **Product Description**

- Exterior dimensions 640x420x140mm.
- ◆ Bowl 400x340x100mm.
- Walls 40mm.
- Wall or surface mounted.
- Available with or without wall brackets.
- Suitable for wall mounted tap.
- Brackets to be securely fixed to suitable support wall.
- Brackets to be set 15-20mm behind finished wall surface.
- Custom steel vanity frames available.
- ◆ Weight 55 kg

### **Technical Drawing**