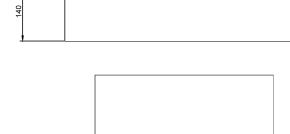

## **Technical Drawing**

#### **Product Description**

- Exterior dimensions 560x420x140mm.
- ◆ Bowl 400x340x100mm.
- Walls 40mm.
- Wall or surface mounted.
- Available with or without wall brackets.
- Suitable for wall mounted tap.
- Brackets to be securely fixed to suitable support wall.
- Brackets to be set 15-20mm behind finished wall surface.
- Custom steel vanity frames available.
- ◆ Weight 45 kg