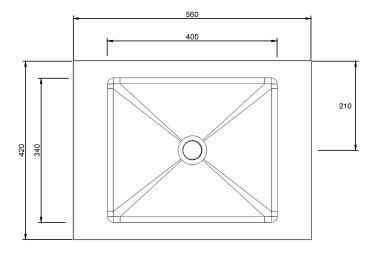

## **Technical Drawing**

#### **Product Description**

- Exterior dimensions 560x420x140mm.
- ◆ Bowl 400x340x100mm.
- Walls 40mm.
- Wall or surface mounted.
- Available with or without wall brackets.
- Suitable for wall mounted tap.
- Brackets to be securely fixed to suitable support wall.
- Brackets to be set 15-20mm behind finished wall surface.
- Custom steel vanity frames available.
- ◆ Weight 45 kg