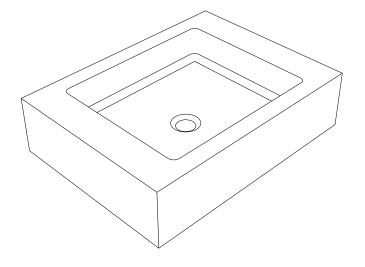

### **Product Image**

#### **Product Description**

- Exterior dimensions 560x420x140mm.
- ◆ Bowl 400x340x100mm.
- Walls 40mm.
- Wall or surface mounted.
- Available with or without wall brackets.
- Suitable for wall mounted tap.
- Brackets to be securely fixed to suitable support wall.
- Brackets to be set 15-20mm behind finished wall surface.
- Custom steel vanity frames available.
- ◆ Weight 45 kg