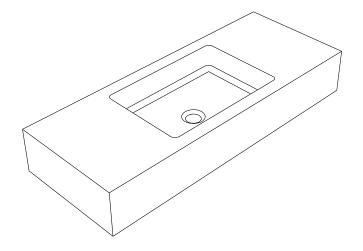

## **FORMED** / concrete basins

# Akin (Akin A5)

#### **Product Image**



#### **Product Description**

- Exterior dimensions 900x350x140mm.
- Bowl 400x270x100mm.
- Walls 40mm.
- Wall or surface mounted.
- Available with or without wall brackets.
- Suitable for wall mounted tap.
- Brackets to be securely fixed to suitable support wall.
- Brackets to be set 15-20mm behind finished wall surface.
- Custom steel vanity frames available.
- ◆ Weight 80 kg

#### **Finishes Available**

Available in our full range of colours.

#### **Technical Drawing**



### **Product Care**

- Our finishes can be delicate and require both drying after use as well as careful & regular cleaning routines.
- Normal cleaning should only be done with mild liquid soap in warm water, applied with a soft cloth
- Mineral build-up can be removed with warm water, applied with a microfibre clot