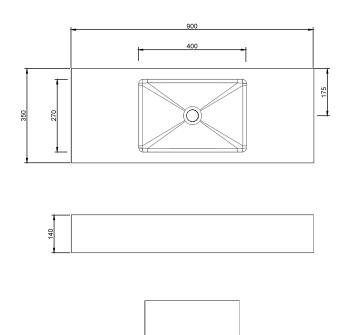

#### **Product Description**

- Exterior dimensions 900x350x140mm.
- Bowl 400x270x100mm.
- Walls 40mm.
- Wall or surface mounted.
- Available with or without wall brackets.
- Suitable for wall mounted tap.
- Brackets to be securely fixed to suitable support wall.
- Brackets to be set 15-20mm behind finished wall surface.
- Custom steel vanity frames available.
- ◆ Weight 80 kg

#### **Technical Drawing**